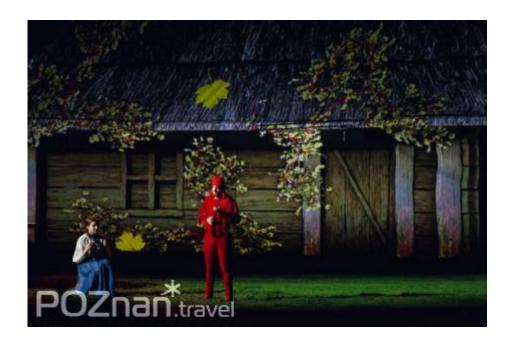

In June and July, you can see Poland's largest nighttime outdoor historical reenactment "The Eagle and The Cross". Over one thousand historical characters, three hundred actors, a stage the size of historical – stceffe light impressive and projections screen water mappings, pitches, soccer six reenactment "The Eagle and The Cross" transports the audience into a poignant and exciting sffub history disappoint not also will spectacle The history. Poland's through journey 90-minute