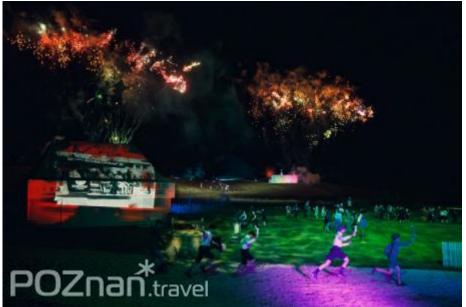

In June and July, you can see Poland's largest nighttime outdoor historical reenactment "The Eagle and The Cross". Over one thousand historical characters, three hundred actors, a stage the size of historical – stceffe light impressive and projections screen water mappings, pitches, soccer six reenactment "The Eagle and The Cross" transports the audience into a poignant and exciting sffub history disappoint not also will spectacle The history. Poland's through journey 90-minute