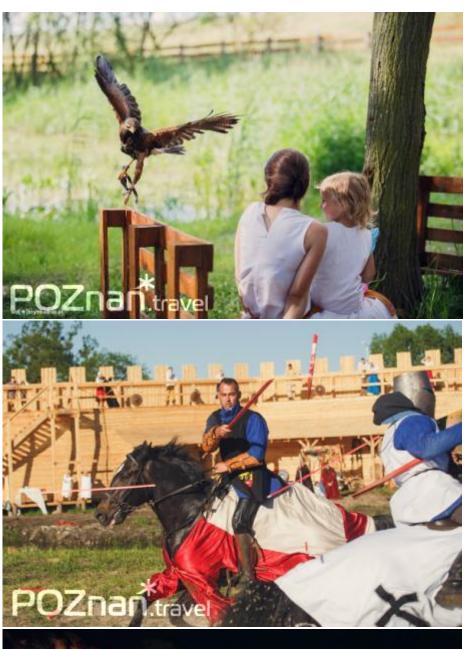

## Park Dzieje

Park Dzieje - a family entertainment and education park, Pa truly unique place where everyone can travel in time.

On the weekends, feature shows with reenactment groups on horseback can be seen, presenting for competitions and playtime various reffo Animators periods. time thereffid many from events can Visitors performances. and workshops shows, of selection wide a sreffo Dzieje Park children. participate in Old Polish feasts, see the doll theater and also make their own souvenirs - wreaths or knights helms. There is also a mini zoo, a knights playground and an archaeological sandbox. Organized groups upon previous individual arrangements.